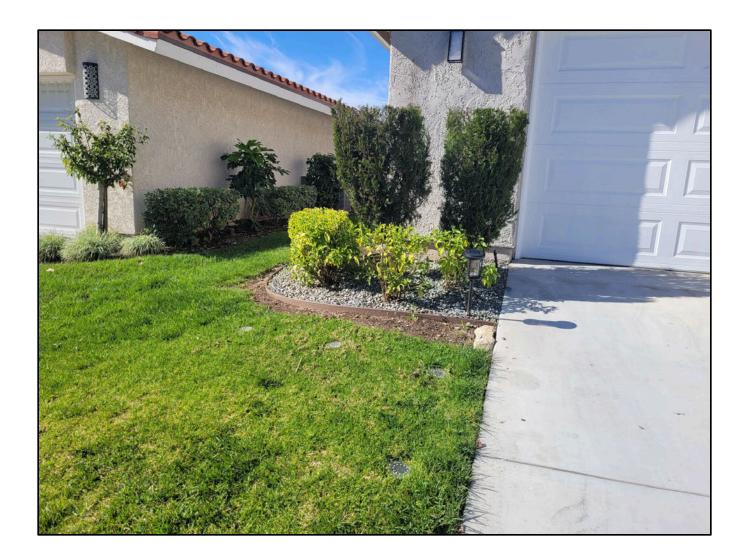

#### **BACKGROUND**

The unit was purchased in August 2023. The resident is requesting permission to keep gravel in front and side shrub beds (Attachment 1). The landscape request form states the gravel provides a cleaner look.

#### DISCUSSION

The resident is requesting to keep gravel placed in shrub beds in front of unit and extending patio in rear of unit. The member has no additional signatures in favor of keeping the items.

Staff inspected the area and found the gravel is a liability. Gravel tends to migrate out of the areas in which it is placed (Attachment 2). Lawn mower blades spin at up to 3,200 RPM and string trimmers spin at speed up to 12,000 RPM. The gravel can cause damage to windows or parked cars when struck by mowers or line trimmers when the turf is being maintained. Approving this request puts the Mutual at risk for damage to windows and cars. Staff recommends denying the request for retention of gravel in front of unit 5206. Additionally, the member has placed solar lights in the turf area, which also have potential liability issues if struck by a mower, risking the aforementioned damage as well as potential damage to the mowers or injury to staff.

# Attachment 2