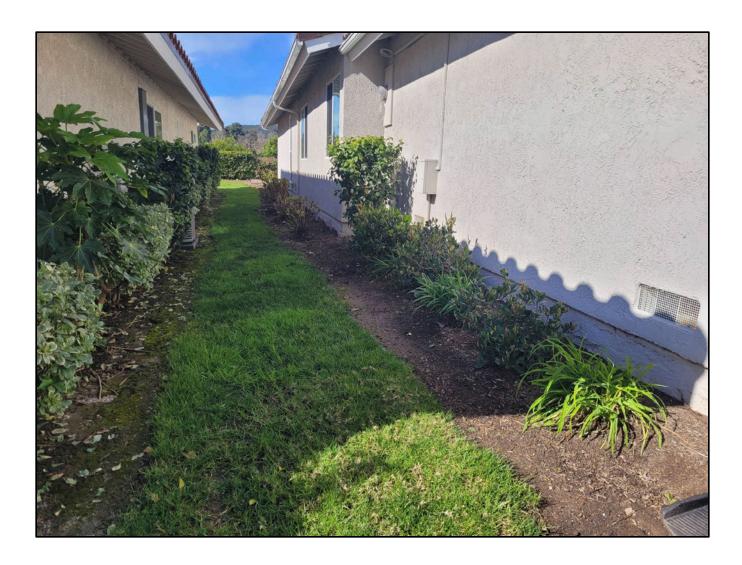

#### **BACKGROUND**

The unit was purchased in August 2023. The resident is requesting permission to keep gravel in front and side shrub beds (Attachment 1). The landscape request form states the gravel provides a cleaner look.

#### DISCUSSION

The resident is requesting to keep gravel placed in shrub beds in front of unit and extending patio in rear of unit. The member has no additional signatures in favor of keeping the items.

# Attachment 2