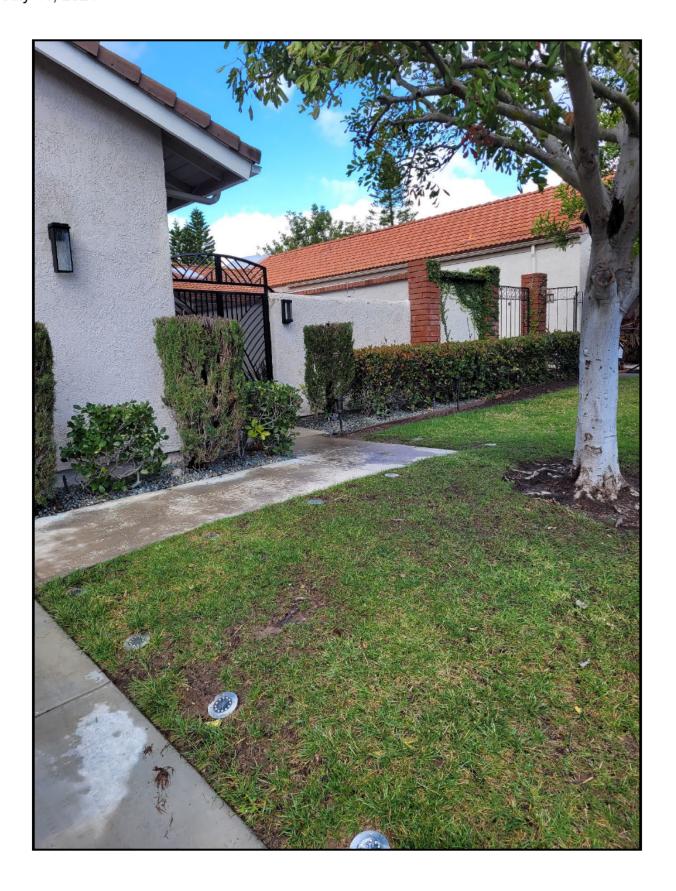

#### **BACKGROUND**

The unit was purchased in August 2023. The resident is requesting permission to keep gravel in front and side shrub beds (Attachment 1). The landscape request form states the gravel provides a cleaner look.

#### DISCUSSION

The resident is requesting to keep gravel placed in shrub beds in front of unit and extending patio in rear of unit. The member has no additional signatures in favor of keeping the items.

Staff inspected the area and found the gravel is a liability. Gravel tends to migrate out of the areas in which it is placed (Attachment 2). Lawn mower blades spin at up to 3,200 RPM and string trimmers spin at speed up to 12,000 RPM. The gravel can cause damage to windows or parked cars when struck by mowers or line trimmers when the turf is being maintained. Approving this request puts the Mutual at risk for damage to windows and cars. Staff recommends denying the request for retention of gravel in front of unit 5206. Additionally, the member has placed solar lights in the turf area, which also have potential liability issues if struck by a mower, risking the aforementioned damage as well as potential damage to the mowers or injury to staff.

# Attachment 2