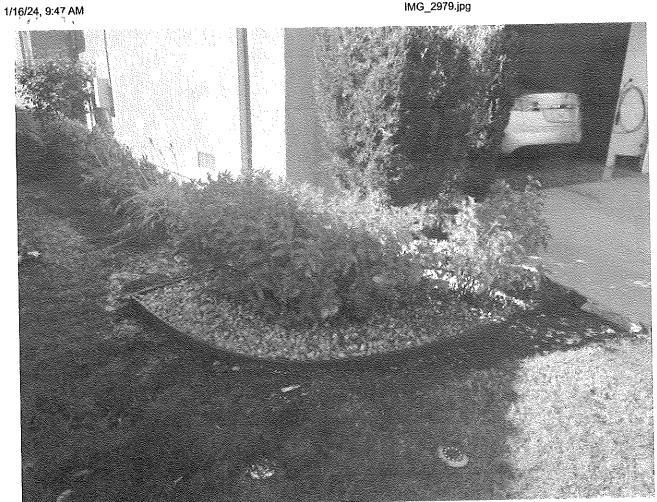

Staff inspected the area and found the gravel is a liability. Gravel tends to migrate out of the areas in which it is placed (Attachment 2). Lawn mower blades spin at up to 3,200 RPM and string trimmers spin at speed up to 12,000 RPM. The gravel can cause damage to windows or parked cars when struck by mowers or line trimmers when the turf is being maintained. Approving this request puts the Mutual at risk for damage to windows and cars. Staff recommends denying the request for retention of gravel in front of unit 5206. Additionally, the member has placed solar lights in the turf area, which also have potential liability issues if struck by a mower, risking the aforementioned damage as well as potential damage to the mowers or injury to staff.

### ATTACHMENT(S)

Attachment 1: Mutual Landscape Request Form

**Attachment 2:** Photographs

Laguna Woods Village

BY: MUTUAL LANDSCAPE REQUEST FORM

PLEASE NOTE: THIS FORM IS NOT INTENDED FOR ROUTINE MAINTENANCE REQUESTS

# Attachment 2