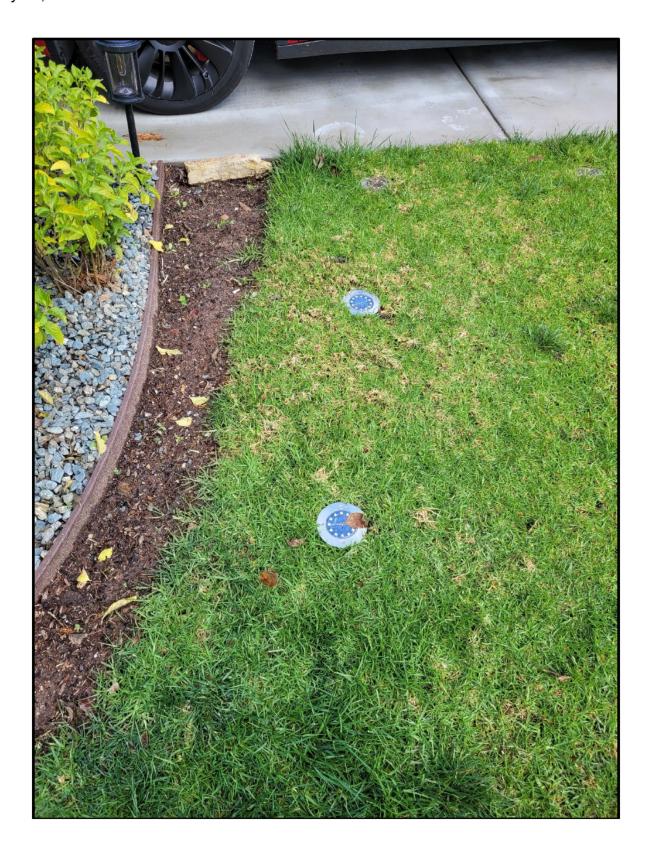

#### RECOMMENDATION

Deny the retention of gravel in front shrub bed located at 5206 Avenida Despacio.

• Direct member to remove solar lights in turf area.

Staff inspected the area and found the gravel is a liability. Gravel tends to migrate out of the areas in which it is placed (Attachment 2). Lawn mower blades spin at up to 3,200 RPM and string trimmers spin at speed up to 12,000 RPM. The gravel can cause damage to windows or parked cars when struck by mowers or line trimmers when the turf is being maintained. Approving this request puts the Mutual at risk for damage to windows and cars. Staff recommends denying the request for retention of gravel in front of unit 5206. Additionally, the member has placed solar lights in the turf area, which also have potential liability issues if struck by a mower, risking the aforementioned damage as well as potential damage to the mowers or injury to staff.

# Attachment 2